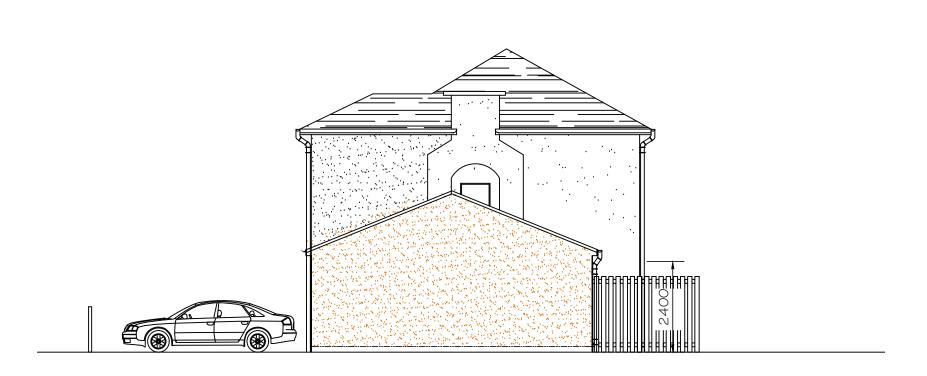

Proposed Rear Elevation

Scale 1:100

Proposed Gable Elevation

Scale 1:100

| Rev                                                                                                | Description |                   | Date |
|----------------------------------------------------------------------------------------------------|-------------|-------------------|------|
| Capital Draughting<br>Consultant's Ltd<br>40 Dinmont Drive<br>Edinburgh EH 1 6 5RR                 |             |                   |      |
| Email. cdc.ltd@sky.com                                                                             |             |                   |      |
| Project Title Proposed New Dog Grooming Business adjacent to side of 39 Hutchison Medway Edinburgh |             |                   |      |
| Client Mrs M Williams                                                                              |             |                   |      |
| Drawing Title Proposed Elevations Sheet 2 of 2                                                     |             |                   |      |
| Date<br>Apr '23                                                                                    |             | Scale<br>As Shown |      |
| Drawn                                                                                              |             |                   |      |
| Drawing Number Rev. CDC/23/133/04                                                                  |             |                   |      |