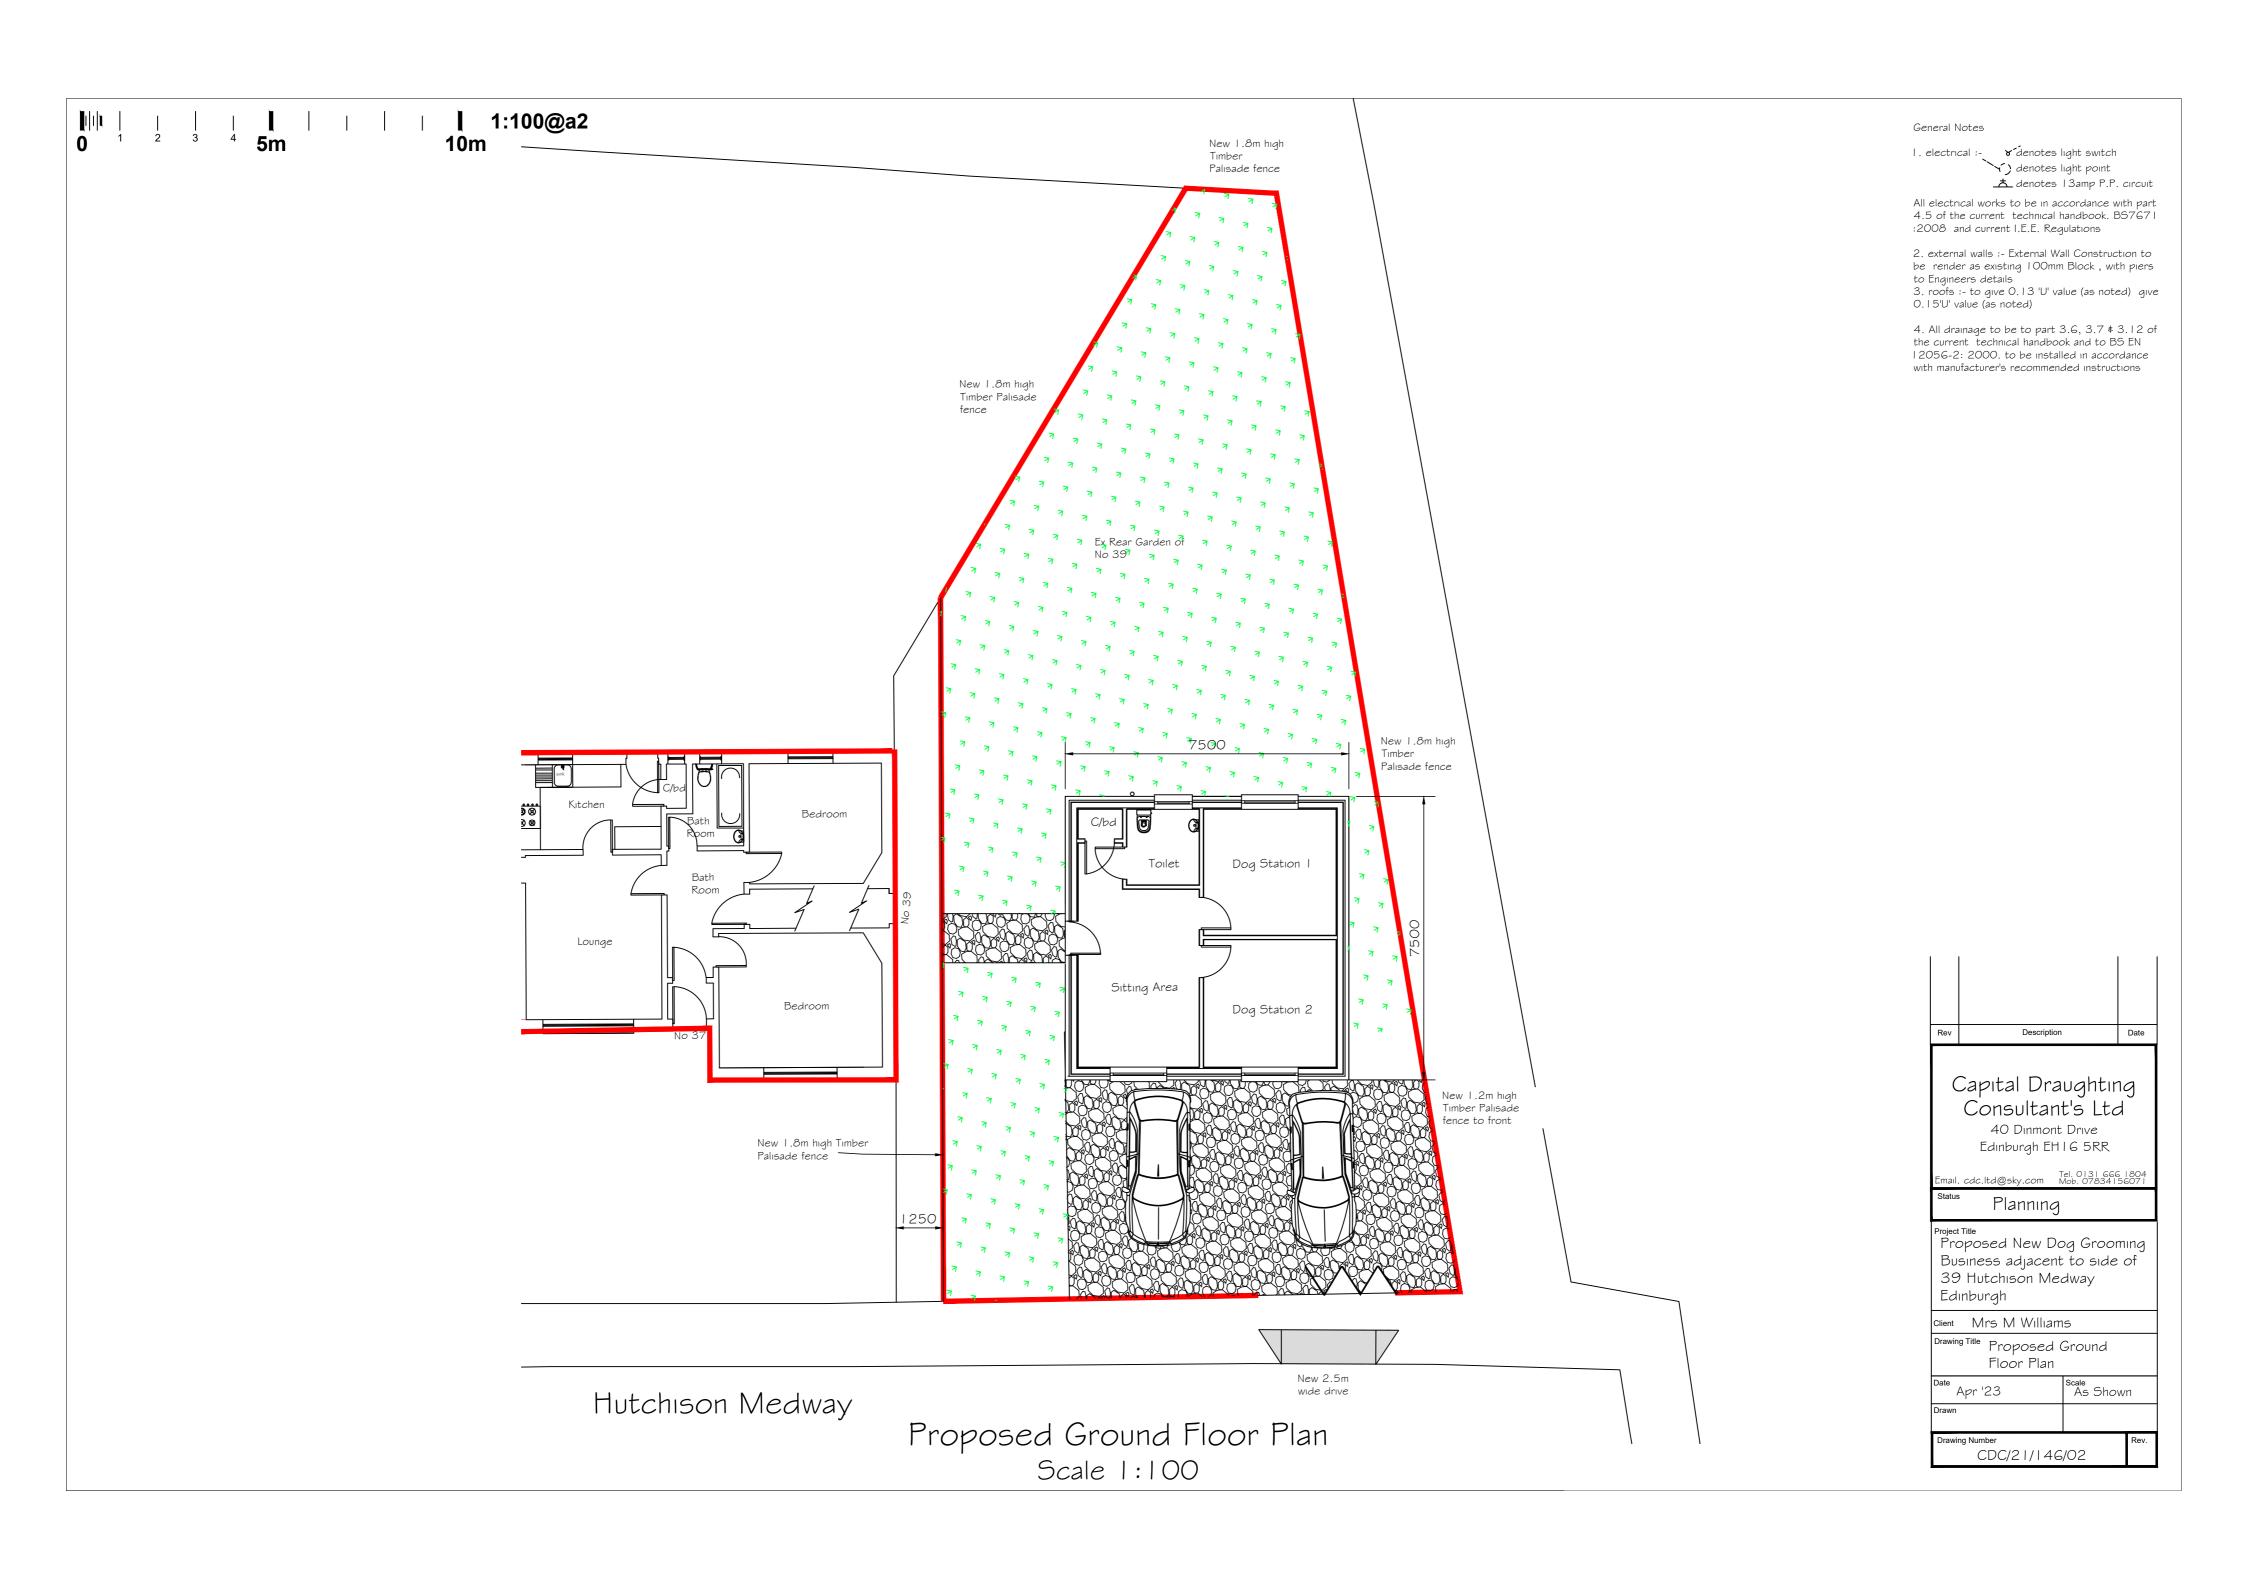

de of 39 Hutchison Medway Edinburgh |             |                   |      |
| Client Mrs M Williams                                                                              |             |                   |      |
| Drawing Title Proposed Elevations Sheet 2 of 2                                                     |             |                   |      |
| Date<br>Apr '23                                                                                    |             | Scale<br>As Shown |      |
| Drawn                                                                                              |             |                   |      |
| Drawing Number Rev. CDC/23/133/04                                                                  |             |                   |      |