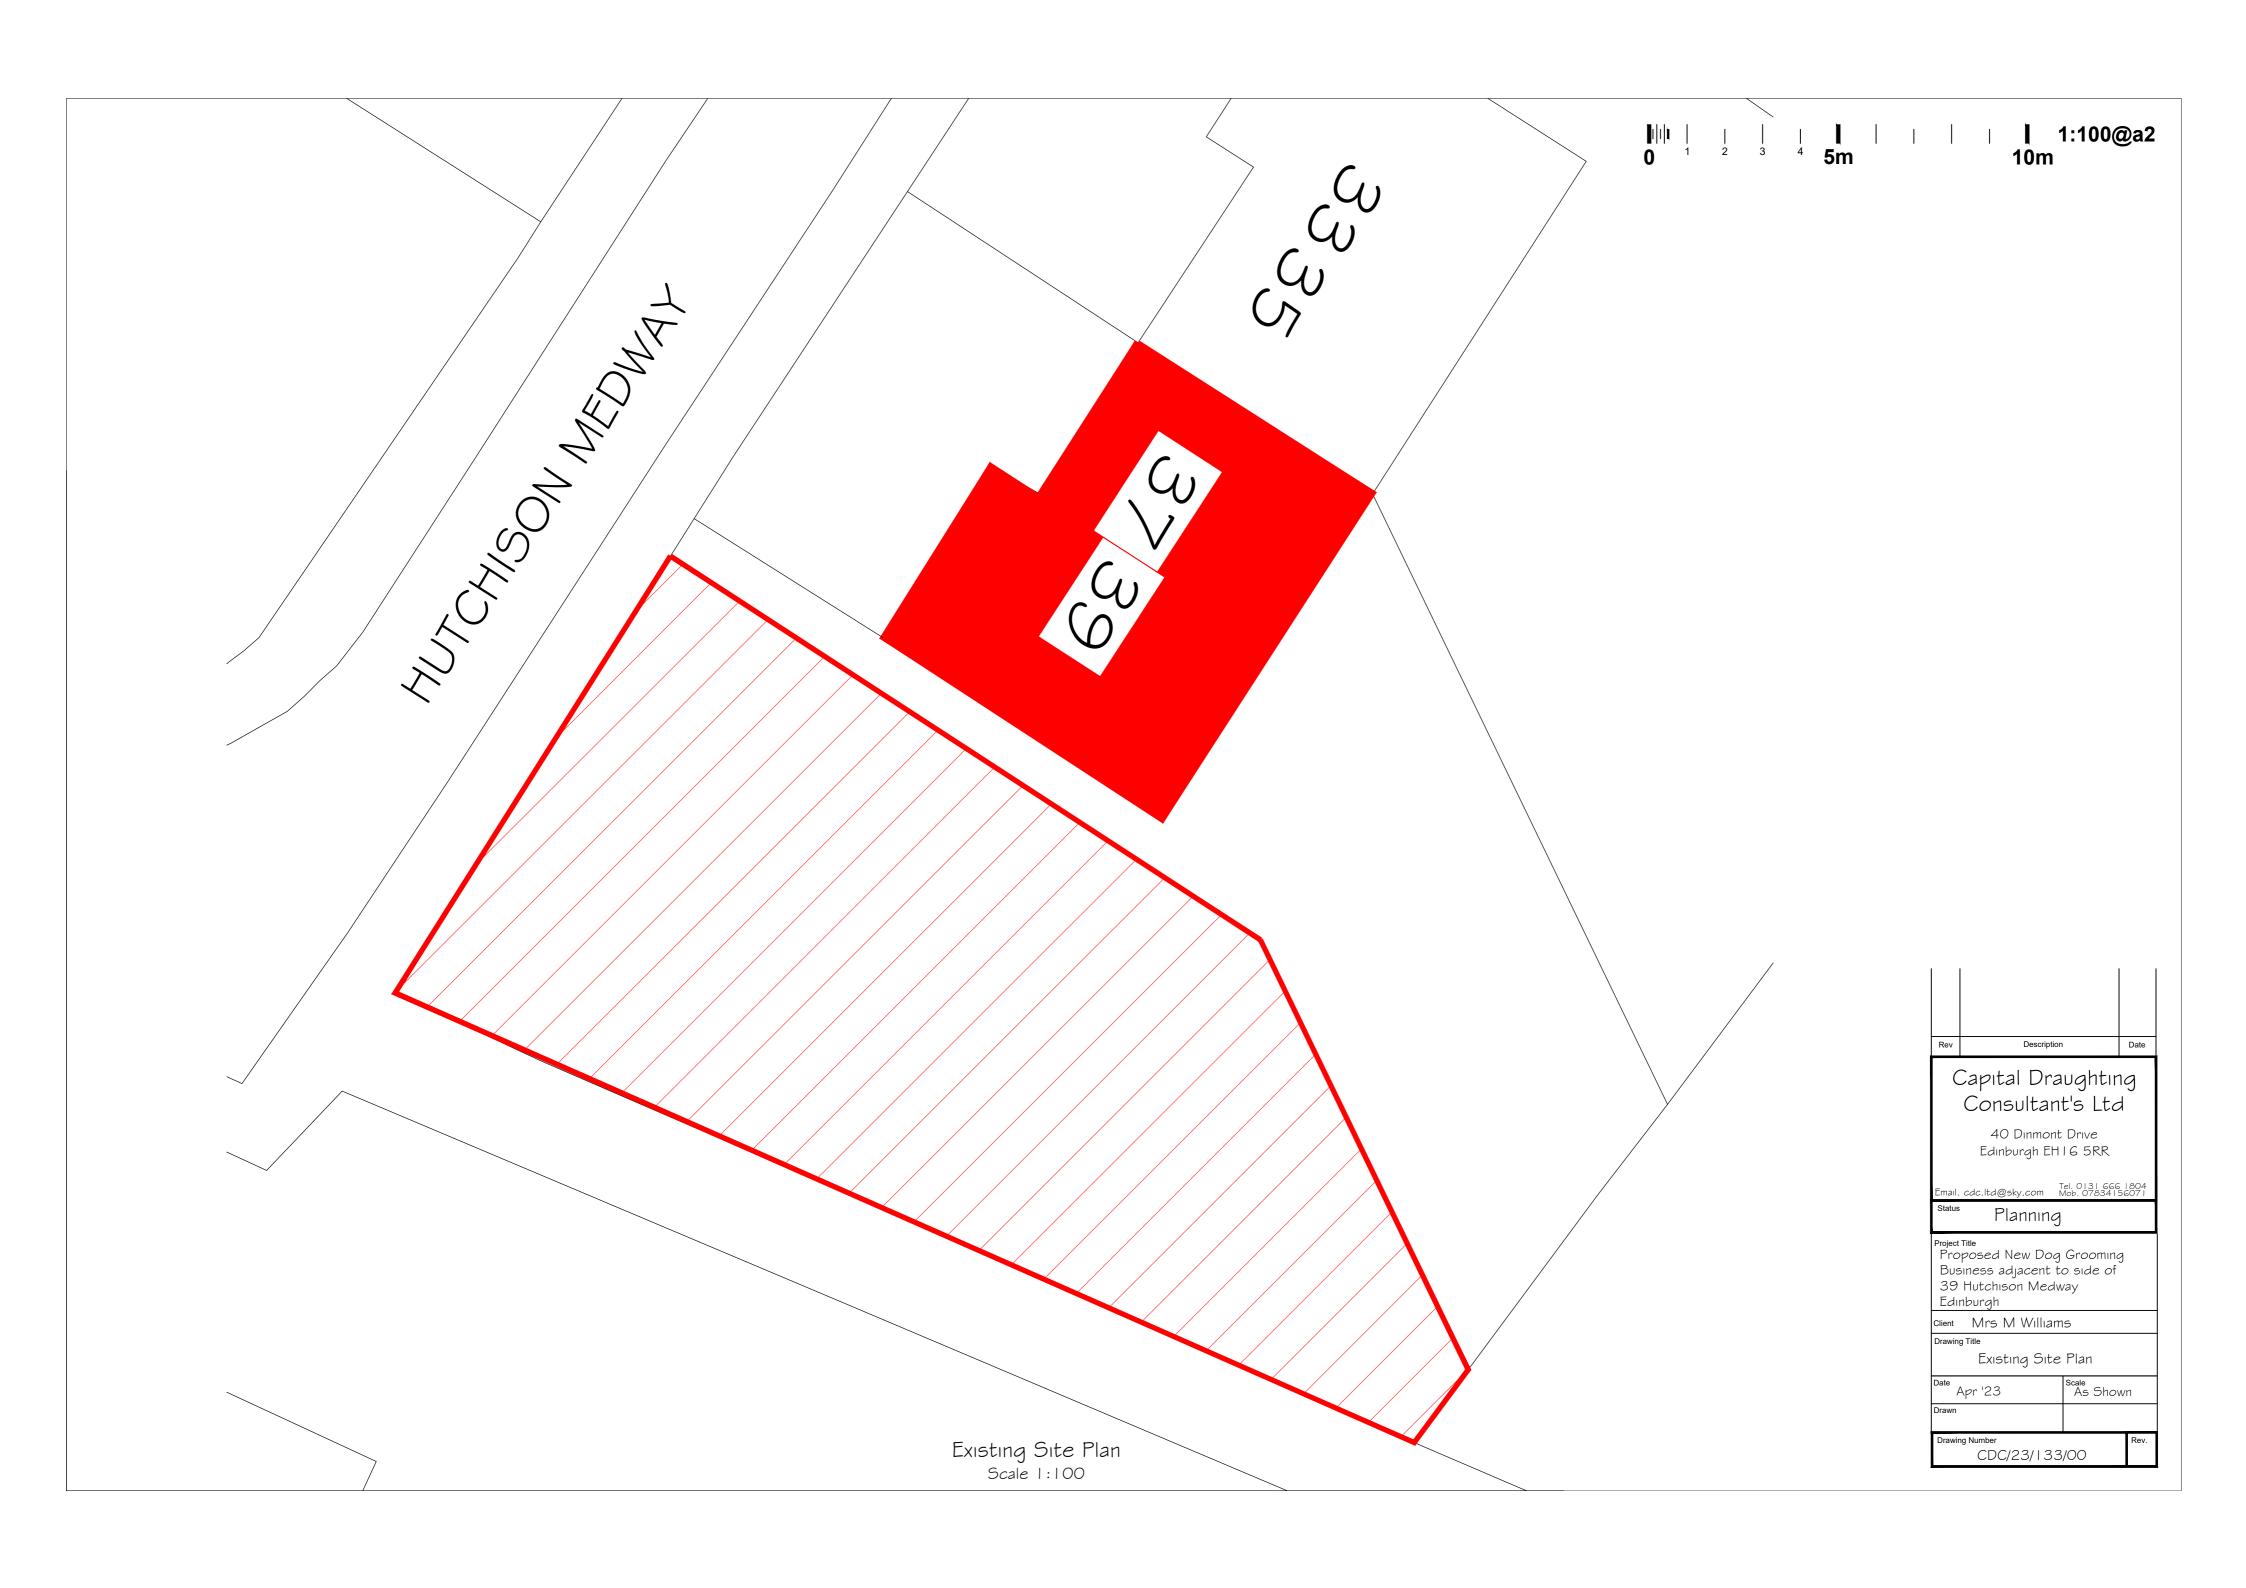

Proposed Gable Elevation
Scale 1:100

Sheet 1 of 2

Date Apr '23 s

Drawn

Drawing Title

Edinburgh

Scale As Shown

Drawing Number CDC/23/133/03

Description

Capital Draughting Consultant's Ltd

> 40 Dinmont Drive Edinburgh EH I G 5RR

Project Title
Proposed New Dog Grooming
Business adjacent to side of

Proposed Elevations

Planning

39 Hutchison Medway

Client Mrs M Williams

Proposed Rear Elevation

Scale 1:100

Proposed Gable Elevation

Scale 1:100

| Rev                                                                                                | Description |                   | Date |
|----------------------------------------------------------------------------------------------------|-------------|-------------------|------|
| Capital Draughting<br>Consultant's Ltd<br>40 Dinmont Drive<br>Edinburgh EH 1 6 5RR                 |             |                   |      |
| Email. cdc.ltd@sky.com                                                                             |             |                   |      |
| Project Title Proposed New Dog Grooming Business adjacent to side of 39 Hutchison Medway Edinburgh |             |                   |      |
| Client Mrs M Williams                                                                              |             |                   |      |
| Drawing Title Proposed Elevations Sheet 2 of 2                                                     |             |                   |      |
| Date<br>Apr '23                                                                                    |             | Scale<br>As Shown |      |
| Drawn                                                                                              |             |                   |      |
| Drawing Number Rev. CDC/23/133/04                                                                  |             |                   |      |