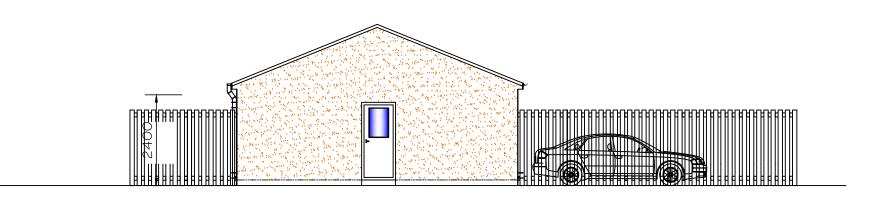

Proposed Rear Elevation

Scale 1:100

Proposed Gable Elevation

Scale 1:100

| Rev                                                                                                | Description |                   | Date |
|----------------------------------------------------------------------------------------------------|-------------|-------------------|------|
| Capital Draughting<br>Consultant's Ltd<br>40 Dinmont Drive<br>Edinburgh EH 1 6 5RR                 |             |                   |      |
| Email. cdc.ltd@sky.com                                                                             |             |                   |      |
| Project Title Proposed New Dog Grooming Business adjacent to side of 39 Hutchison Medway Edinburgh |             |                   |      |
| Client Mrs M Williams                                                                              |             |                   |      |
| Drawing Title Proposed Elevations Sheet 2 of 2                                                     |             |                   |      |
| Date<br>Apr '23                                                                                    |             | Scale<br>As Shown |      |
| Drawn                                                                                              |             |                   |      |
| Drawing Number Rev. CDC/23/133/04                                                                  |             |                   |      |