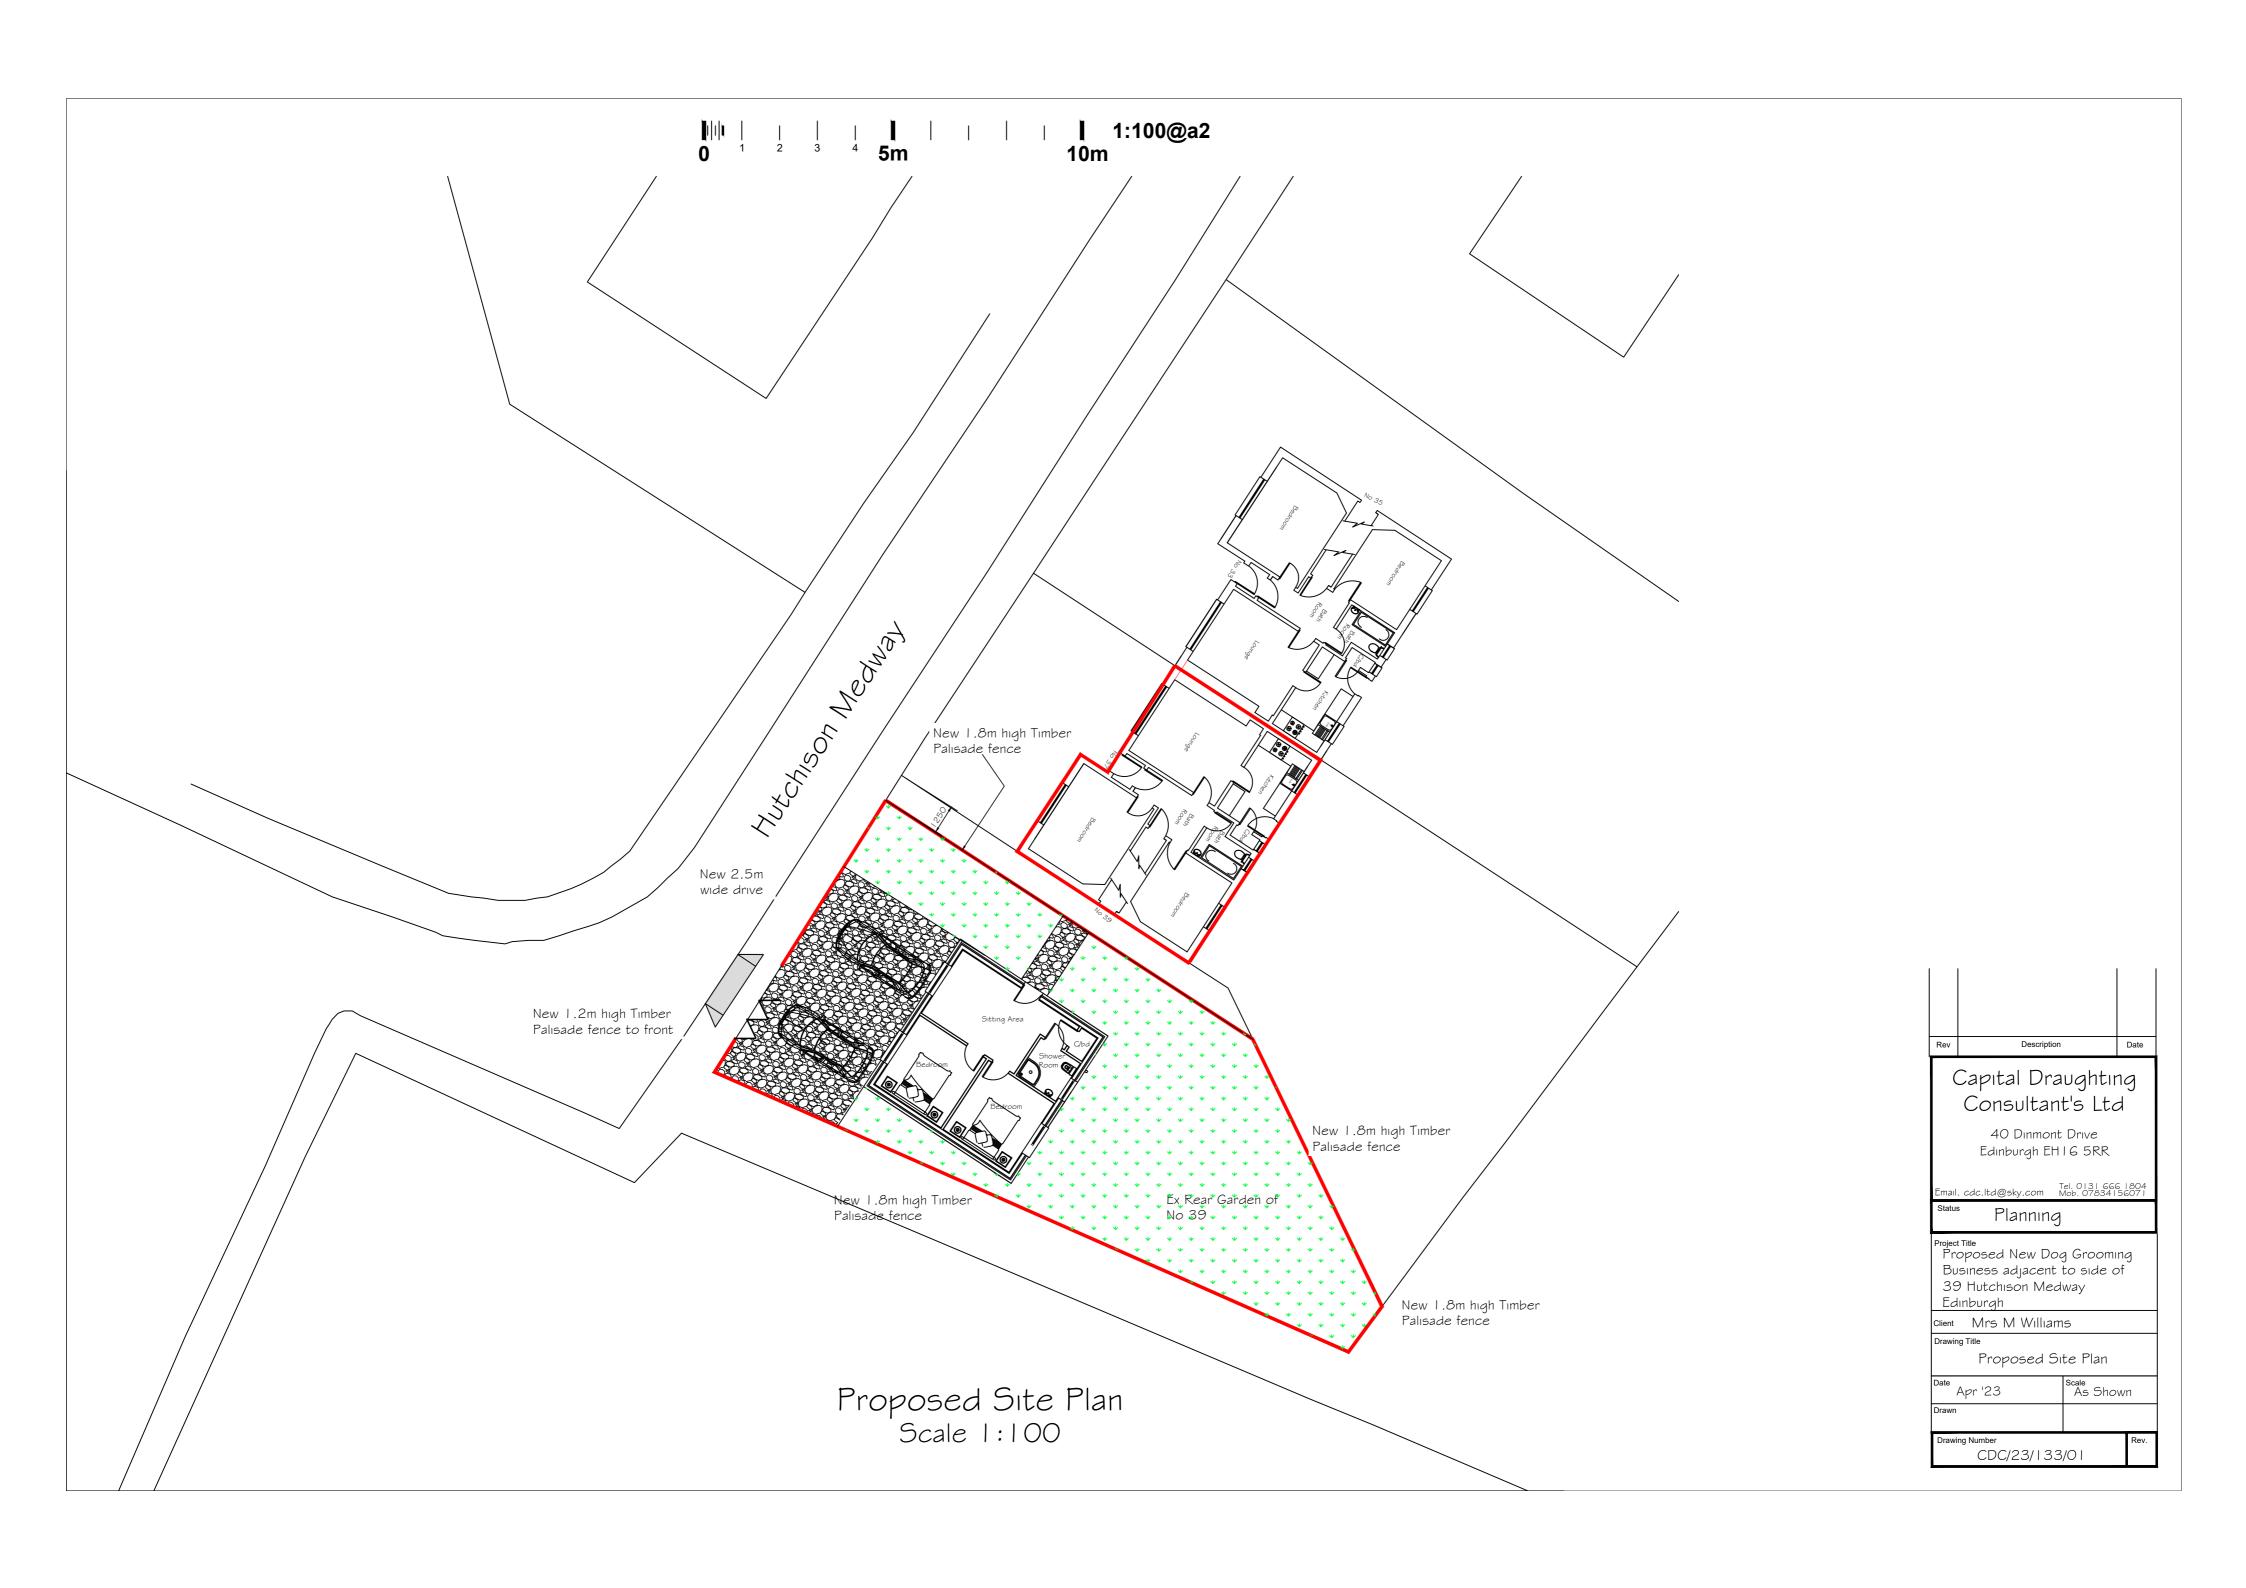

Proposed Gable Elevation
Scale 1:100

Sheet 1 of 2

Date Apr '23 s

Drawn

Drawing Title

Edinburgh

Scale As Shown

Drawing Number CDC/23/133/03

Description

Capital Draughting Consultant's Ltd

> 40 Dinmont Drive Edinburgh EH I G 5RR

Project Title
Proposed New Dog Grooming
Business adjacent to side of

Proposed Elevations

Planning

39 Hutchison Medway

Client Mrs M Williams

Proposed Rear Elevation

Scale 1:100

Proposed Gable Elevation

Scale 1:100

| Rev                                                                                                | Description |                   | Date |
|----------------------------------------------------------------------------------------------------|-------------|-------------------|------|
| Capital Draughting<br>Consultant's Ltd<br>40 Dinmont Drive<br>Edinburgh EH 1 6 5RR                 |             |                   |      |
| Email. cdc.ltd@sky.com                                                                             |             |                   |      |
| Project Title Proposed New Dog Grooming Business adjacent to side of 39 Hutchison Medway Edinburgh |             |                   |      |
| Client Mrs M Williams                                                                              |             |                   |      |
| Drawing Title Proposed Elevations Sheet 2 of 2                                                     |             |                   |      |
| Date<br>Apr '23                                                                                    |             | Scale<br>As Shown |      |
| Drawn                                                                                              |             |                   |      |
| Drawing Number Rev. CDC/23/133/04                                                                  |             |                   |      |