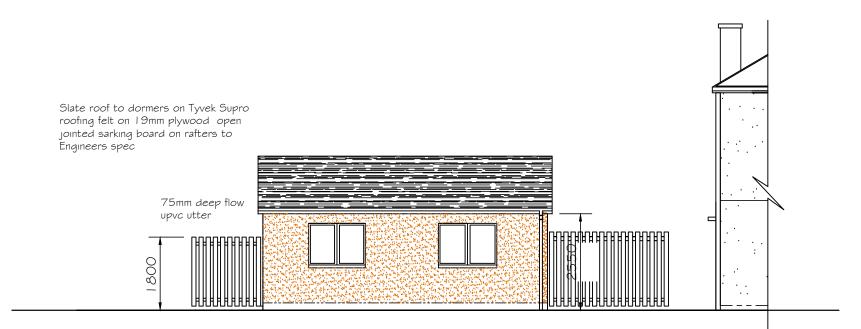

Proposed Gable Elevation
Scale 1:100

Sheet 1 of 2

Date Apr '23 s

Drawn

Drawing Title

Edinburgh

Scale As Shown

Drawing Number CDC/23/133/03

Description

Capital Draughting Consultant's Ltd

> 40 Dinmont Drive Edinburgh EH I G 5RR

Project Title
Proposed New Dog Grooming
Business adjacent to side of

Proposed Elevations

Planning

39 Hutchison Medway

Client Mrs M Williams