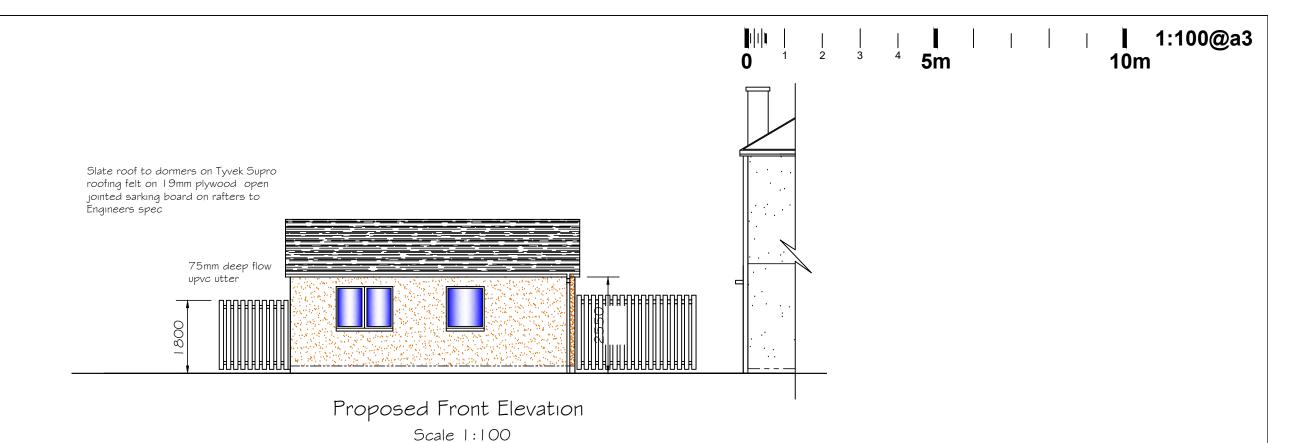

Proposed Gable Elevation
Scale 1:100

Sheet 1 of 2

Date Apr '23 s

Drawn

Drawing Title

Edinburgh

Scale As Shown

Drawing Number CDC/23/133/03

Description

Capital Draughting Consultant's Ltd

> 40 Dinmont Drive Edinburgh EH I G 5RR

Project Title
Proposed New Dog Grooming
Business adjacent to side of

Proposed Elevations

Planning

39 Hutchison Medway

Client Mrs M Williams