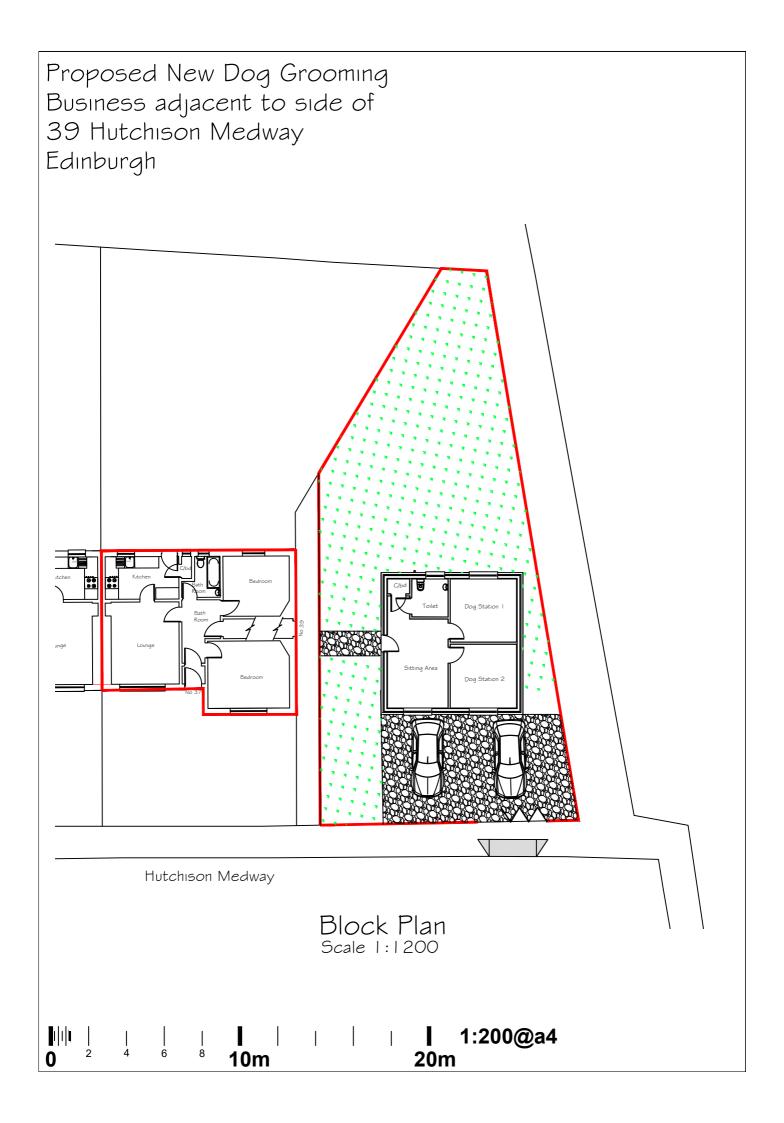

Description

Capital Draughting Consultant's Ltd

> 40 Dinmont Drive Edinburgh EH I G 5RR

Project Title
Proposed New Dog Grooming
Business adjacent to side of

Proposed Elevations

Planning

39 Hutchison Medway

Client Mrs M Williams